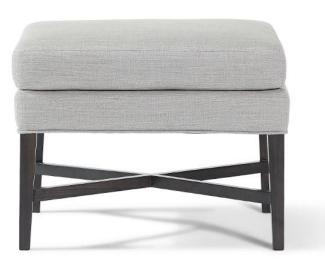

# **Esther Ottoman**

#### **Standard features:**

Semi Attached Top Seam only Top, Welt along Base

Cushioning: Standard Seat

**Show wood:** Integral Leg with "X Base"

Wood species: Maple

Standard Stain Finish: Medium Ebony (see guide for other options)

## Esther Ottoman #7206

Outside Dimensions: 24.5"W x 18.5"D x 19.5"H

Please Note: tolerance of 1" is industry standard