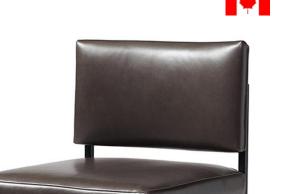

## **Anders Dining Side Chair**

Box seat, seam-only and pullover back

Welt along base and outside back

As Shown: topstitch with an additional charge

As Shown: Satin Black Metal Finish **Metal Frame:** Applied Metal Frame

Standard Metal Finish: Polished Chrome, Brushed Chrome, Satin Black

Premium Upgrade Metal Finishes: Aged Bronze, New Age Brass

**COM required:** (plain Fabric): 1.5 yards

Note: see guide for required patterned fabric

COL required: 26 sq ft

Available options (see Guide):

nail head, top stitch
Counter Stool available

Anders #6179

Outside Dimensions: 19"W x 22"D x 31.5"H

Inside dimensions: Seat Depth: 18.5" Seat Height: 20"