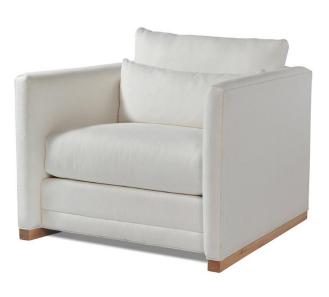

# Clark Chair – 33" long

## Standard features:

Seam only with 3.5" Pullover Arm

Balloon Seat and Back

Welt along base and outside back & arm

Cushioning : Standard Seat, Dacron Back

Please note: for Balloon Wrap seats to be reversible, fabric to be 'up the bolt'

Self Decking

1- Lumbar Feather filled Balloon Pillows included

Show wood: Applied Wooden Track Leg

Wood species: Maple

Standard Stain Finish: Medium Ebony (see guide for other options)

## Available options (see Guide):

nail head, skirts, cushioning, arm caps, topstitch

#9290-24
Outside Dimensions: 34"W x 41.5"D x 33" H
Inside dimensions:
Seat Depth: 27" (without lumbar)
Seat Depth: 19" (with lumbar)
Seat Height: 19"
Seat Height: 19"
Back Height: 28"
Please Note: tolerance of 1" is industry standard