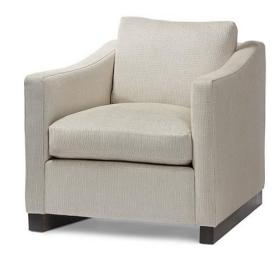

## Valentina Chair - 29" long

## Standard features:

F 905 412 0365

Seam only with 4" Track Arm

**Boxed Seat and Back** 

Cushioning (1 seat, 1 back): Standard Seat, Feather Back

Self Decking

**Show wood:** Applied 2.5" sleigh leg

Wood species: Maple

Standard Stain Finish: Medium Espresso (see guide for other options)

**Coordinating Pieces**: Sofa

**COM required:** (plain Fabric): 8 yards

Note: see guide for required patterned fabric

**COL required:** 136 sq ft

## Available options (see Guide):

Nail head, leg styles, skirts, swivel, cushioning, arm caps, topstitch

#9222-24

Outside Dimensions: 29"W x 36"D x 31"H

Inside dimensions:

Seat Depth: 22.5" Seat Width: 21"

Seat Height: 17" Arm Height: 23" Frame Height: 27"

Please Note: tolerance of 1" is industry standard