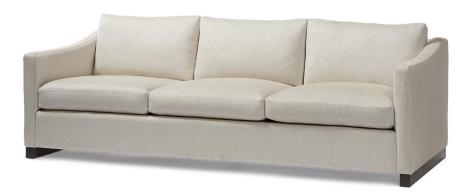

## Valentino Sofa – 87" long

## **Standard features:**

Seam only with 4" Track Arm

**Boxed Seat and Back** 

Cushioning (3 seats, 3 backs): Standard Seat, Dacron Back

Self Decking

**Show wood:** Applied 2.5" sleigh leg

Wood species: Maple

Standard Stain Finish: Medium Espresso (see guide for other options)

Coordinating Pieces: Chair

COM required: (plain Fabric): 18 yards

Note: see guide for required patterned fabric

**COL required:** 306 sq ft

Available options (see Guide):

Nail head, leg styles, skirts, cushioning, arm caps, topstitch

#9222-82

Outside Dimensions: 87"W x 36"D x 31"H

Inside dimensions:

Seat Depth: 22.5" Seat Width: 79"

Seat Height: 17" Arm Height: 23" Frame Height: 27"