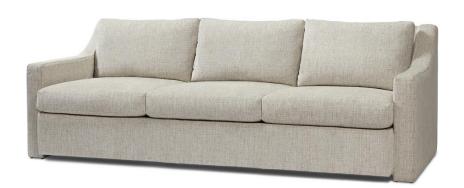

## Nigel XL – 97" long

## Standard features:

Seam with 5" Track Arm

Boxed Seat and Back

Cushioning (3 seat, 3 back): Standard Seat, Dacron Back

Self Decking

**Upholstered Leg** 

**Coordinating Pieces**: Chair, Sofa and Sectional

**COM required:** (plain Fabric): 21 yards

Note: see guide for required patterned fabric

COL required: 357 sq ft

Available options (see Guide):

nail head, cushioning, arm caps, topstitch

Standard Comfort: #4272-89

Outside Dimensions: 97"W x 39" D x 35"H

Inside dimensions:

Seat Depth: 23" Seat Width: 87"

Seat Height: 19" Arm Height: 23" Frame Height: 33"

Please Note: tolerance of 1" is industry standard