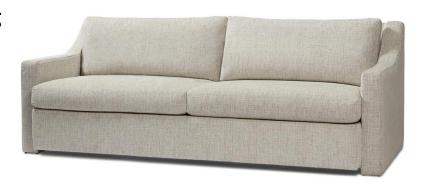

## Nigel Luxe – 90" long

## Standard features:

Seam with 5" Track Arm

Boxed Seat and Back

Cushioning (2 seat, 2 back): Standard Seat, Dacron Back

Self Decking

**Upholstered Leg** 

**Coordinating Pieces**: Chair, Sofa and Sectional

**COM required:** (plain Fabric): 20 yards

Note: see guide for required patterned fabric

COL required: 340 sq ft

Available options (see Guide):

nail head, cushioning, arm caps, topstitch

Standard Comfort: #4272-82

Outside Dimensions: 90"W x 39" D x 35"H

Inside dimensions:

Seat Depth: 23" Seat Width: 80"

Seat Height: 19" Arm Height: 23" Frame Height: 33"

Please Note: tolerance of 1" is industry standard