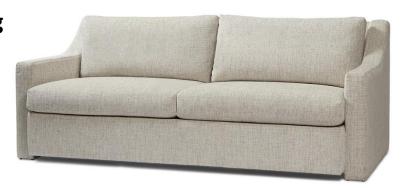

## Nigel Large - 83" long

## Standard features:

Seam with 5" Track Arm

Boxed Seat and Back

Cushioning (2 seat, 2 back): Standard Seat, Dacron Back

Self Decking

**Upholstered Leg** 

**Coordinating Pieces**: Chair, Sofa and Sectional

**COM required:** (plain Fabric): 18 yards

Note: see guide for required patterned fabric

**COL required:** 306 sq ft

Available options (see Guide):

nail head, cushioning, arm caps, topstitch

Standard Comfort: #4272-75

Outside Dimensions: 83"W x 39" D x 35"H

Inside dimensions:

Seat Depth: 23" Seat Width: 73"

Seat Height: 19" Arm Height: 23" Frame Height: 33"

Please Note: tolerance of 1" is industry standard