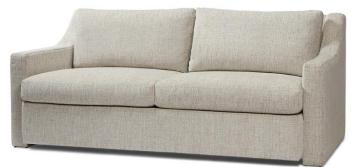

## Nigel Regular – 76" long

## Standard features: Seam with 5″ Track Arm Boxed Seat and Back Cushioning (2 seat, 2 back): Standard Seat, Dacron Back Self Decking Upholstered Leg Coordinating Pieces: Chair, Sofa and Sectional COM required: (plain Fabric): 16 yards Note: see guide for required patterned fabric COL required: 272 sq ft Available options (see Guide): nail head, cushioning, arm caps, topstitch

Standard Comfort: #4272-68 Outside Dimensions: 76"W x 39" D x 35"H Inside dimensions: Seat Depth: 23" Seat Width: 66" Seat Height: 19" Arm Height: 23" Frame Height: 33" Please Note: tolerance of 1" is industry standard