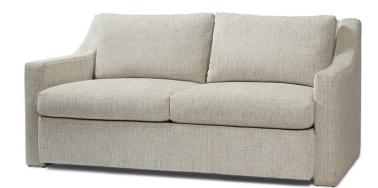

## Nigel Demi – 68" long

## **Standard features:**

Seam with 5" Track Arm Boxed Seat and Back Cushioning (2 seat, 2 back): Standard Seat, Dacron Back Self Decking **Upholstered Leg Coordinating Pieces**: Chair, Sofa and Sectional **COM required:** (plain Fabric): 15 yards Note: see guide for required patterned fabric **COL required:** 255 sq ft **Available options (see Guide):** nail head, cushioning, arm caps, topstitch

Standard Comfort: #4272-60 Outside Dimensions: 68"W x 39" D x 35"H Inside dimensions: Seat Depth: 23" Seat Width: 58" Seat Height: 19" Arm Height: 23" Frame Height: 33" Please Note: tolerance of 1" is industry standard