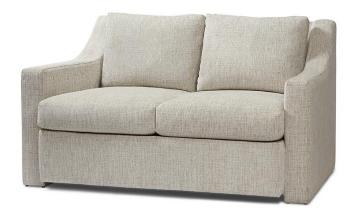

## Nigel Loveseat – 54" long

## **Standard features:**

Seam with 5" Track Arm

Boxed Seat and Back

Cushioning (2 seat, 2 back): Standard Seat, Dacron Back

Self Decking

**Upholstered Leg** 

**Coordinating Pieces**: Chair, Sofa and Sectional

Outside Dimensions: 54"W x 39" D x 35"H

Inside dimensions:

Seat Depth: 23" Seat Width: 44"

Seat Height: 19" Arm Height: 23" Frame Height: 33"

Please Note: tolerance of 1" is industry standard