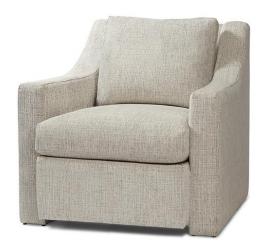

## Nigella Chair - 32" long

## **Standard features:**

Seam with 5" Track Arm

Boxed Seat and Back

Cushioning (1 seat, 1 back): Standard Seat, Feather Back

Self Decking

**Upholstered Leg** 

**Coordinating Pieces**: Chair, Sofa and Sectional

Outside Dimensions: 32"W x 39" D x 35"H

Inside dimensions:

Seat Depth: 23" Seat Width: 22"

Seat Height: 19" Arm Height: 23" Frame Height: 33"

Please Note: tolerance of 1" is industry standard