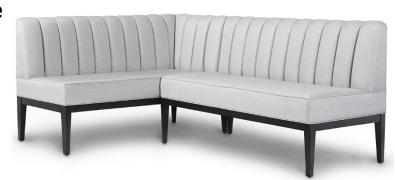

## Walsh II Dining Banquette **Sectional**

## Standard features:

Channel back and boxed, welted seat

Welt along base and outside back

As Shown: LAF 61"Overall Width x RAF 90"Overall Width

Show wood:

Applied 13" Showwood Base

Wood species: Maple

Standard Stain Finish: Medium Ebony (see guide for other options)

Walsh #7042 (Pictured as RAF)

Outside Dimensions: 61"W x 29"D x 37"H

Inside dimensions:

Seat Depth: 21" Seat Height:20"

Seat Width: 60"

Please Note: tolerance of 1" is industry standard

Wash #7042 Corner (Pictured as LAF Armless)

Outside Dimensions: 61"W x 29"D x 37"H

**Inside Dimensions:** 

Seat Depth: 21"

Seat Height: 20"

Seat Width: 53"