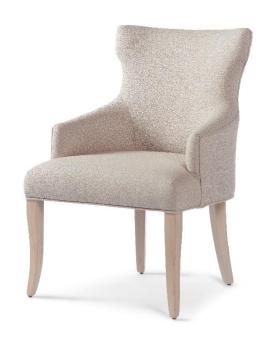

## **Lesley II Dining Arm Chair**

## **Standard features:**

F 905 412 0365

Tight pullover inside back, pullover seat Welt along arm, base and outside back

## Show wood:

Integral Sabre Leg
Wood species: Maple

Standard Stain Finish: Medium Ebony (see guide for other options)

COM required: (plain Fabric): 4 yards

Note: see guide for required patterned fabric

COL required: 68 sq ft

Available options (see Guide):

nail head

Lesley #6273

Outside Dimensions: 26"W x 28"D x 39"H

Inside dimensions:

Seat Depth:19" Seat Width:19.5"

Seat Height: 20" Arm Height: 24.5"

Please Note: tolerance of 1" is industry standard