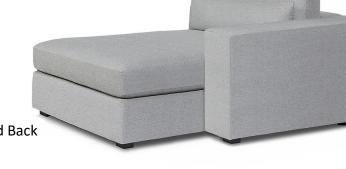

# Mod RAF Chaise – 42.5"L

#### Standard features:

Seam only with 7.5" Track Arm and Back

Box Seat and Back

Cushioning (1 seat, 1 back): Standard Seat, Dacron Back

Self Decking

1 – Kidney Feather filled Pillows included

Show wood: Recessed Leg

## Available options (see Guide):

nail head, cushioning, arm caps, topstitch

Mod #4800 Outside Dimensions: 42.5"W x 62"D x 36" H Inside dimensions: Seat Depth: 46" Seat Width: 35" Seat Height: 18.5" Back Height: 25" Arm Height: 25" Please Note: tolerance of 1" is industry standard