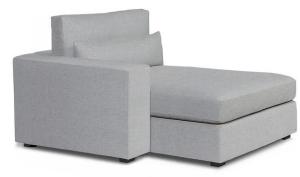

## Mod LAF Chaise - 42.5" L

## Standard features:

Seam only with 7.5" Track Arm and Back

**Box Seat and Back** 

Cushioning (1 seat, 1 back): Standard Seat, Dacron Back

Self Decking

1 – Kidney Feather filled Pillows included

Show wood: Recessed Leg

Wood species: Maple

**Coordinating Pieces:** Sectional, Sofa and Ottomans

**COM required: (plain Fabric): 15** yards

Note: see guide for required patterned fabric

COL required: 255 sq ft

Available options (see Guide):

nail head, cushioning, arm caps, topstitch

Mod #4800

Outside Dimensions: 42.5"W x 62"D x 36" H

Inside dimensions:

Seat Depth: 46" Seat Width: 35"
Seat Height: 18.5" Back Height: 25"

Arm Height: 25"

Please Note: tolerance of 1" is industry standard