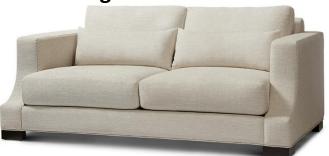

Christopher Extra Demi Sofa – 72" long

## **Standard features:**

Seam only with 7" Scoop faced track arm

Welt along base and outside back

**Boxed Seat and Back** 

Cushioning (2 seats, 2 backs): Standard Seat, Dacron back

Self Decking

2 – Lumbar Feather filled Kidney pillows included

**Base:** Applied leg# 0130 Wood species: Maple

Standard Stain Finish: Espresso Medium (see guide for other options)

**Coordinating Pieces**: Chairs, Sofas and Sectionals

**COM required:** (plain Fabric): 18 yards

Note: see guide for required patterned fabric

**COL required:** 306 sq ft

Available options (see Guide):

Nail head, leg styles, skirts, cushioning, arm caps, topstitch

#5614-60

Outside Dimensions: 72"W x 42"D x 33"H

Inside dimensions:

Seat Depth: 21" Seat Width: 58"

Seat Height: 18" Arm Height: 26.5" Frame Height: 31"

Please Note: tolerance of 1" is industry standard