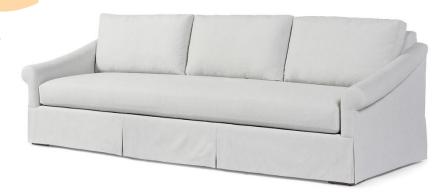

## Franklin XL – 99" long

Available in 2 Comfort Depths

## Standard features:

Seam only (welt outside back) with 6" Rolled arm

Waterfall Skirt

**Boxed Seat and Back** 

Cushioning (1 seat, 3 back): Standard Seat, Dacron Back

Self Decking

**Coordinating Pieces**: Chair, Sofas and Sectional

**COM required: (plain Fabric):** 24 yards (waterfall skirt)

Note: see guide for required patterned fabric

Available options (see Guide):

nail head, leg styles, skirts, cushioning, arm caps, topstitch

Shallow Comfort: #3411-89

Outside Dimensions: 99"W x 36"D x 35"H

Inside dimensions:

Seat Depth:21" Seat Width:87"

Seat Height:19" Arm Height: 22.5" Frame Height: 31"

Please Note: tolerance of 1" is industry standard

Deep Comfort: #4411-89

Outside Dimensions: 99"W x 39"D x 36"H

Inside dimensions:

Seat Width:87" Seat Depth:23"

Seat Height: 19" Arm Height: 22.5" Frame Height:33"