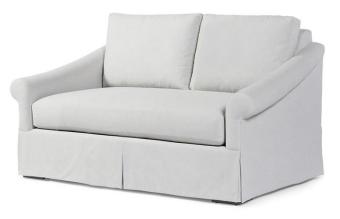

## Franklin Loveseat – 56" long

Available in 2 Comfort Depths

## Standard features:

Seam only (welt outside back) with 6" Rolled arm

Waterfall Skirt

**Boxed Seat and Back** 

Cushioning (1 seat, 2 back): Standard Seat, Dacron Back

Self Decking

**Coordinating Pieces**: Chair, Extra Large Sofa, Sectional **COM required**: (plain Fabric): 14 yards (waterfall skirt)

Note: see guide for required patterned fabric

Available options (see Guide):

nail head, leg styles, skirts, cushioning, arm caps, topstitch

Shallow Comfort: #3411-46

Outside Dimensions: 56"W x 36"D x 35"H

Inside dimensions:

Seat Depth:21" Seat Width:44"

Seat Height:19" Arm Height: 22.5" Frame Height: 31"

Please Note: tolerance of 1" is industry standard

Deep Comfort: #4411-46

Outside Dimensions: 56"W x 39"D x 36"H

Inside dimensions:

Seat Depth:23" Seat Width:44"

Seat Height: 19" Arm Height: 22.5" Frame Height:33"