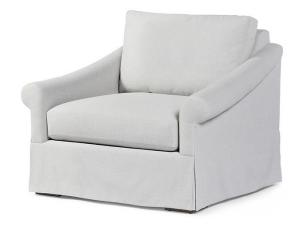

## Francis Chair ½ - 41" long

Available in 2 Comfort Depths

## Standard features:

Seam only (welt outside back) with 6" Rolled arm

Waterfall Skirt

**Boxed Seat and Back** 

Cushioning: Standard Seat, Feather Back

Self Decking

Coordinating Pieces: Chair, Sofas and Sectional

## Available options (see Guide):

nail head, leg styles, skirts, swivel (#3411), cushioning, arm caps, topstitch

Shallow Comfort: #3411-31

Outside Dimensions: 41"W x 36"D x 35"H

Inside dimensions:

Seat Depth:21" Seat Width:29"

Seat Height:19"
Arm Height: 22.5"
Frame Height: 31"

Please Note: tolerance of 1" is industry standard

Deep Comfort: #4411-31

Outside Dimensions: 41"W x 39"D x 36"H

Inside dimensions:

Seat Depth:23" Seat Width:29"

Seat Height: 19" Arm Height: 22.5" Frame Height:33"