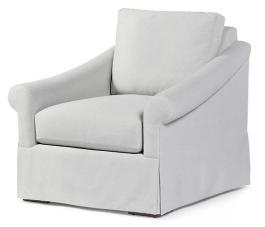

## Francis Chair – 34" long

Available in 2 Comfort Depths

## Standard features: Seam only (welt outside back) with 6" Rolled arm Waterfall Skirt Boxed Seat and Back Cushioning: Standard Seat, Feather Back Self Decking Coordinating Pieces: Chair, Sofas and Sectional COM required: (plain Fabric): 9 yards (waterfall skirt) Note: see guide for required patterned fabric Available options (see Guide): nail head, leg styles, skirts, swivel (#3411), cushioning, arm caps, topstitch

Shallow Comfort: #3411-24 Outside Dimensions: 34"W x 36"D x 35"H Inside dimensions: Seat Depth:21" Seat Width:22" Seat Height:19" Arm Height: 22.5" Frame Height: 31" Please Note: tolerance of 1" is industry standard

Deep Comfort: #4411-24 Outside Dimensions: 34"W x 39"D x 36"H Inside dimensions: Seat Depth:23" Seat Width:22" Seat Height: 19" Arm Height: 22.5" Frame Height:33"