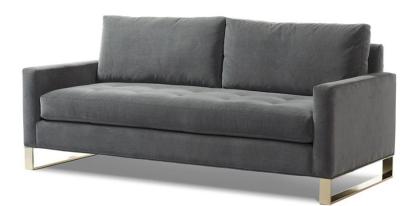

## Eric Large - 83" long

Available in 2 Comfort Depths

Seam only with 5" Track Arm

**Boxed Seat and Back** 

Welt along base and outside back

Cushioning (1 seat, 2 back): Standard Seat, Dacron Back

Self Decking

As Shown: Dimple Tufted Seat and Aged Bronze Metal Finish with an additional charge

**Base:** Applied Metal Track Base

Standard Metal Finish: Polished Chrome, Brushed Chrome, Satin Black

Premium Upgrade Metal Finishes: Aged Bronze, New Age Brass, Satin Brass

Coordinating Pieces: Chair and Sofa **COM required: (plain Fabric):** 19 yards

Note: see guide for required patterned fabric

COL required: 323 sq ft

Available options (see Guide):

nail head, leg styles, skirts, cushioning, arm caps, topstitch

Shallow Comfort: #9004-75 Deep Comfort: #4554-75

Outside Dimensions: 83"W x 36" D x 35"H Outside Dimensions: 83"W x 39" D x 36"H

Inside dimensions: Inside dimensions:

Seat Width: 73" Seat Width: 73" Seat Depth: 21" Seat Depth: 23"

Seat Height: 19" Seat Height: 19" Arm Height:24" Arm Height:25" Frame Height: 31" Frame Height: 33"

Please Note: tolerance of 1" is industry standard