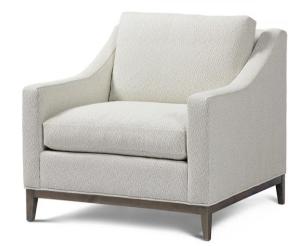

## Alana Chair 1/2 - 37" long

Available in 2 Comfort Depths

## Standard features:

Seam (welt around base & outside back) with 4" Track arm

**Boxed Seat and Back** 

Cushioning: Standard Seat, Feather Back

Self Decking

Show wood:

Applied 5.5" Show Wood Base with tapered Leg

Wood species: Maple

Standard Stain Finish: Medium Ebony (see guide for other options)

Coordinating Pieces: Chair ½, Alan Sofa, & Sectional

**COM required: (plain Fabric):** 10 yards

Note: see guide for required patterned fabric

**COL required:** 170 sq ft

Available options (see Guide):

Nail head, leg styles, skirts, cushioning, arm caps, topstitch

Shallow Comfort: Alana #3585-31 Deep Comfort: Alana #4585-31

Outside Dimensions: 37"W x 36"D x 35"H Outside Dimensions: 37"W x 39"D x 36"H

Inside dimensions: Inside dimensions:

Seat Depth:21" Seat Width: 29" Seat Depth:23" Seat Width: 29"

Seat Height: 19" Seat Height: 19"

Arm Height: 22.5" Arm Height: 22.5"

Frame Height: 31" Frame Height: 33"