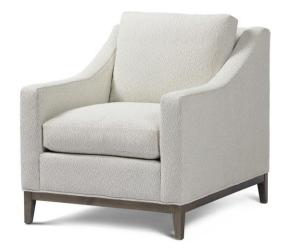

## Alana Chair - 30" long

Available in 2 Comfort Depths

## Standard features:

Seam (welt around base & outside back) with 4" Track arm

**Boxed Seat and Back** 

Cushioning: Standard Seat, Feather Back

Self Decking

Show wood:

Applied 5.5" Show Wood Base with tapered Leg

Wood species: Maple

Standard Stain Finish: Medium Ebony (see guide for other options)

Coordinating Pieces: Ottoman, Chair ½, Alan Sofa, & Sectional

**COM required:** (plain Fabric): 8 yards

Note: see guide for required patterned fabric

**COL required:** 136 sq ft

Available options (see Guide):

Nail head, leg styles, skirts, swivel (#3585), cushioning, arm caps, topstitch

Shallow Comfort: Alana #3585-24 Deep Comfort: Alana #4585-24

Outside Dimensions: 30"W x 36"D x 35"H Outside Dimensions: 30"W x 39"D x 36"H

Inside dimensions: Inside dimensions:

Seat Depth:21" Seat Width:22" Seat Depth:23" Seat Width: 22"

Seat Height: 19"

Arm Height: 22.5"

Frame Height: 31"

Seat Height: 19"

Arm Height: 22.5"

Frame Height: 33"