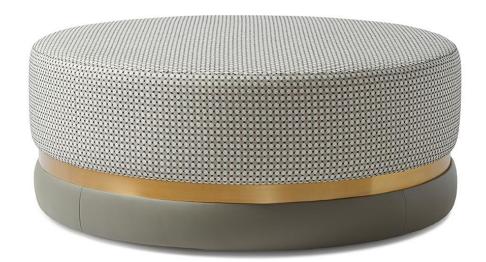

## **Noah Ottoman**

## **Standard features:**

Seam only

Metal

As Shown: Contrasting materials with Aged Bronze Metal Insert

Metal Frame: Applied Metal Frame (optional)

Standard Metal Finish: Polished Chrome, Brushed Chrome, Satin Black

Premium Upgrade Metal Finishes: Aged Bronze, New Age Brass, Satin Brass

**COM required: (plain Fabric):** 4.5 yards

Note: see guide for required patterned fabric

**COL required:** 68 sq ft

Available options (see Guide):

nail head, topstitch

Noah #8041 No metal

Outside Dimensions: 48" Round x 19"H Outside Dimensions: 48" Round x 17.5"H

Please Note: tolerance of 1" is industry standard