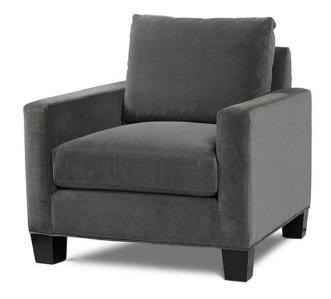

## gresham house

3250 Ridgeway Dr. Un<mark>it 6</mark> Mississauga, Ontario L5L 5Y6 P 905 412 0362

P 905 412 0362 F 905 412 0365

Available in 2 Comfort Depths

Seam with 5" Track Arm

Boxed Seat and Back (Seam)

Cushioning: Standard Seat, Feather Back

Welt along Base and Outside Back

Self Decking

Show wood: Applied Tapered Leg #0116

Wood species: Maple

Standard Stain Finish: Medium Ebony (see guide for other options)

Shallow Comfort: #9002-24

Outside Dimensions: 32"W x 36" D x 35"H

Inside dimensions:

Seat Depth: 21" Seat Width: 22"

Seat Height: 19" Arm Height:24" Frame Height: 31"

Please Note: tolerance of 1" is industry standard

Deep Comfort: #4552-24

Outside Dimensions: 32"W x 39" D x 36"H

Inside dimensions:

Seat Depth: 23" Seat Width: 22"

Seat Height: 19" Arm Height:24" Frame Height: 33"