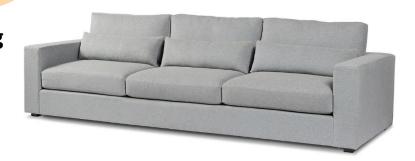

## Mod XL Sofa - 119" long

## Standard features:

Seam only with 7.5" Track Arm and Back

**Box Seat and Back** 

Cushioning (3 seat, 3 back): Standard Seat, Dacron Back

Self Decking

3 – Kidney Feather filled Pillows included

Show wood: Recessed Leg

Mod #4800

Outside Dimensions: 119"W x 42.5"D x 36" H

Inside dimensions:

Seat Depth: 26" Seat Width: 105"
Seat Height: 18.5" Back Height: 25"

Arm Height: 25"

Please Note: tolerance of 1" is industry standard