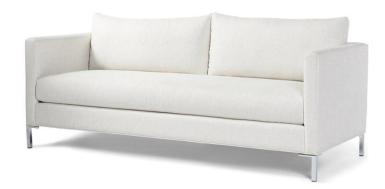

## Joseph Large – 80" long

## Standard features:

Seam only with 3.5" Track Arm, Welt along base

Balloon Wrap Seat and Balloon Back

Cushioning (1 seat, 2 back): Standard Seat, Dacron Back

Self Decking

Metal Legs: Applied #0180

Finish Available: Polished Chrome

#9252-75

Outside Dimensions: 80"W x 34"D x 34"H

Inside dimensions:

Seat Depth:21" Seat Width:73"

Seat Height:19" Arm Height: 28" Frame Height: 28"

Please Note: tolerance of 1" is industry standard