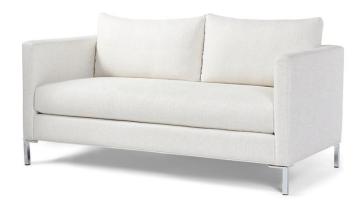

## Joseph Demi – 62" long

## Standard features:

Seam only with 3.5" Track Arm, Welt along base

Balloon Wrap Seat and Balloon Back

Cushioning (1 seat, 2 back): Standard Seat, Dacron Back

Self Decking

Metal Legs: Applied #0180

Finish Available: Polished Chrome

#9252-60

Outside Dimensions: 62"W x 34"D x 34"H

Inside dimensions:

Seat Depth:21" Seat Width:55"

Seat Height:19" Arm Height: 28" Frame Height: 28"

Please Note: tolerance of 1" is industry standard