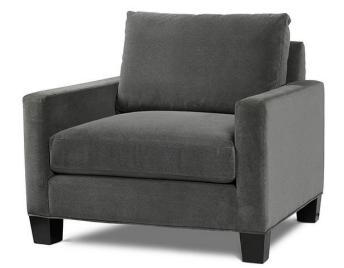

## Petra Chair 1/2 - 39" long

Available in 2 Comfort Depths

Seam with 5" Track Arm

Boxed Seat and Back (Seam)

Cushioning: Standard Seat, Feather Back

Welt along Base and Outside Back

Self Decking

Show wood: Applied Tapered Leg #0116

Wood species: Maple

Standard Stain Finish: Medium Ebony (see guide for other options)

**Coordinating Pieces**: Chairs and Sofas **COM required: (plain Fabric):** 10 yards

Note: see guide for required patterned fabric

**COL required:** 170 sq ft

Available options (see Guide):

nail head, leg styles, skirts, cushioning, arm caps, topstitch

Shallow Comfort: #9002-31

Outside Dimensions: 39"W x 36" D x 35"H

Inside dimensions:

Seat Depth: 21" Seat Width: 29"

Seat Height: 19"
Arm Height:24"
Frame Height: 31"

Please Note: tolerance of 1" is industry standard

Deep Comfort: #4552-31

Outside Dimensions: 39"W x 39" D x 36"H

Inside dimensions:

Seat Depth: 23" Seat Width: 29"

Seat Height: 19" Arm Height:24" Frame Height: 33"