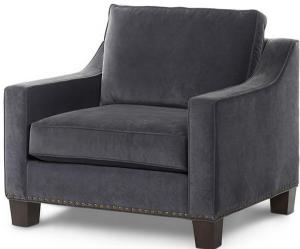

## Denise Chair ½ - 39" long

Please Note: tolerance of 1" is industry

standard

Available in 2 Comfort Depths

| Standard features:                                                |                 |                                         |                 |
|-------------------------------------------------------------------|-----------------|-----------------------------------------|-----------------|
| Fully welted with 5" Track Arm (nail head an additional option)   |                 |                                         |                 |
| Boxed Seat and Back                                               |                 |                                         |                 |
| Cushioning: Standard Seat, Feather Back                           |                 |                                         |                 |
| Self Decking                                                      |                 |                                         |                 |
| Show wood: Applied tapered Leg #0116                              |                 |                                         |                 |
| Wood species: Maple                                               |                 |                                         |                 |
| Standard Stain Finish: Medium Ebony (see guide for other options) |                 |                                         |                 |
| Coordinating Pieces: Chair, Sofa, and Sectional                   |                 |                                         |                 |
| COM required: (plain Fabric): 10 yards                            |                 |                                         |                 |
| Note: see guide for required patterned fabric                     |                 |                                         |                 |
| COL required: 170 sq ft                                           |                 |                                         |                 |
| Available options (see Guide):                                    |                 |                                         |                 |
| nail head, leg styles, skirts, cushioning, arm caps, topstitch    |                 |                                         |                 |
|                                                                   |                 |                                         |                 |
| Shallow Comport: #3270-31                                         |                 | Deep Comfort: #4270-31                  |                 |
| Outside Dimensions: 39"W x 36" D x 35"H                           |                 | Outside Dimensions: 39"W x 39" D x 36"H |                 |
| Inside dimensions:                                                |                 | Inside dimensions:                      |                 |
| Seat Depth: 21"                                                   | Seat Width: 29" | Seat Depth: 23"                         | Seat Width: 29" |
| Seat Height: 19"                                                  |                 | Seat Height: 19"                        |                 |
| Arm Height: 23"                                                   |                 | Arm Height:23"                          |                 |
| Frame Height: 31"                                                 |                 | Frame Height: 33"                       |                 |