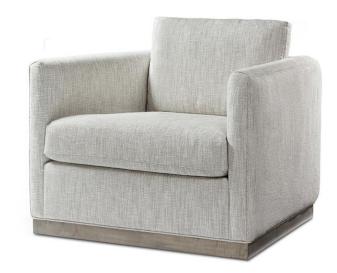

## Stephanie – 32" long

## Standard features:

4" Pullover Arm with welt Outside Arm & Back

Seam only Boxed Seat and Back

Cushioning (1 seat, 1 back): Standard Seat, Feather Back

Self Decking

**Show wood:** Applied 2.5" Plinth Base

Wood species: Maple

Standard Stain Finish: Medium Ebony (see guide for other options)

**Coordinating Pieces**: Chair and Sofas **COM required: (plain Fabric):** 8 yards

Note: see guide for required patterned fabric

COL required: 136 sq ft

Available options (see Guide):

nail head, base styles, skirts, cushioning, arm caps, topstitch

#9602- Chair- Shallow #9604- Chair - Deep

Outside Dimensions: 32"W x 36"D x 34"H Outside Dimensions: 32"W x 38"D x 34"H