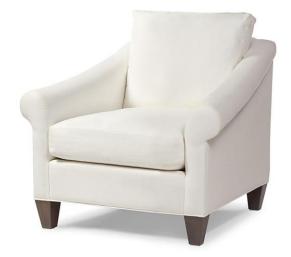

## Francis Chair – 34" long

Available in 2 Comfort Depths

## Standard features:

Seam only only (welt around base & outside back) with 6" Rolled arm

**Boxed Seat and Back** 

Cushioning: Standard Seat, Feather Back

Self Decking

Show wood: Applied tapered Leg #0124

Wood species: Maple

**COL required:** 136 sq ft

Available options (see Guide):

nail head, leg styles, skirts, swivel, cushioning, arm caps, topstitch

Shallow Comfort: #3411-24 Deep Comfort: #4411-24

Outside Dimensions: 34"W x 36"D x 35"H Outside Dimensions: 34"W x 39"D x 36"H