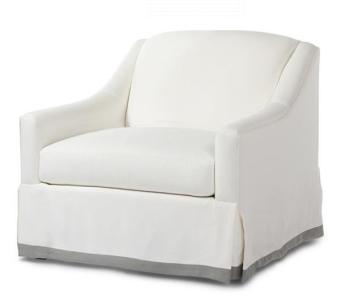

## Rowena Chair 1/2

Available in 2 Comfort Depths

## Standard features:

Sewn Face 4" arm, Seam only , Welted Outside Arm/Back, Waterfall Skirt As Shown: Banding detail on skirt with an additional charge Boxed Seat and Tight Pull Over Back Cushioning: Standard Seat Self Decking **Coordinating Pieces:** Sofas and Chairs **COM required:** (plain Fabric): 10 yards Note: see guide for required patterned fabric **COL required:** 170 sq ft **Available options (see Guide):** nail head, skirt styles, cushioning, arm caps, topstitch

Shallow Comfort: #3584-31 Outside Dimensions: 37"W x 36"D x 35"H Inside dimensions: Seat Depth:22.5" Seat Width:29" Seat Height: 19" Arm Height: 22.5" Frame Height: 35" Please Note: tolerance of 1" is industry standard

Deep Comfort: #4584-31 Outside Dimensions: 37"W x 39"D x 35"H Inside dimensions: Seat Depth:25" Seat Width: 29" Seat Height: 19" Arm Height: 22.5" Frame Height:35"