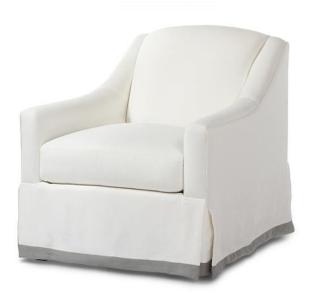

## **Rowena Chair**

Available in 2 Comfort Depths

## Standard features:

Sewn Face 4" arm, Seam only seat, Welted Outside Arm/Back, Waterfall Skirt As Shown: Banding detail on skirt with an additional charge Boxed Seat and Tight Pull Over Back Cushioning: Standard Seat Self Decking Coordinating Pieces: Sofas and Chairs COM required: (plain Fabric): 8 yards Note: see guide for required patterned fabric COL required: 136 sq ft Available options (see Guide):

nail head, skirt styles, swivel (#3584), cushioning, arm caps, topstitch

Shallow Comfort: #3584-24 Outside Dimensions: 30"W x 36"D x 35"H Inside dimensions: Seat Depth:22.5" Seat Width:22" Seat Height: 19" Arm Height: 22.5" Frame Height: 35" Please Note: tolerance of 1" is industry standard

Deep Comfort: #4584-24 Outside Dimensions: 30"W x 39"D x 35"H Inside dimensions: Seat Depth:25" Seat Width: 22" Seat Height: 19" Arm Height: 22.5" Frame Height:35"