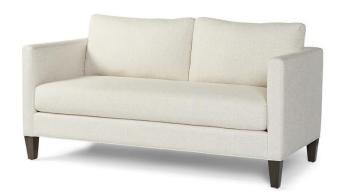

## Robert Demi – 62" long

## Standard features:

Seam only with 3.5" Track Arm (welt around base)

Balloon Wrapped Seat and Back

Cushioning (1 seat, 2 back): Standard Seat, Dacron Back

Self Decking

## Show wood:

Applied tapered Leg #0164

Wood species: Maple

Standard Stain Finish: Medium Ebony (see guide for other options)

**Coordinating Pieces**: Chair ,Sofa and Sectionals

**COM required:** (plain Fabric): 15 yards (RR Recommended)

## Available options (see Guide):

nail head, leg styles, skirts, cushioning, arm caps, topstitch

#9256-60

Outside Dimensions: 62"W x 34"D x 34"H

Inside dimensions:

Seat Depth:21" Seat Width:55"

Seat Height:19" Arm Height: 28" Frame Height: 28"