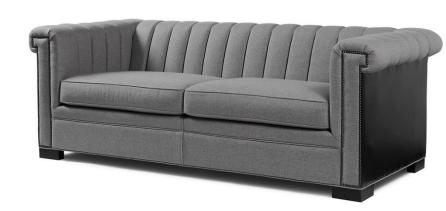

## Liam Large - 89" long

## Standard features:

Welted with 10.5" Arm (nail head trim an additional option)

Tight Channelled Back + Loose Box Seat

Self Decking

Show wood: Applied #0130 leg

Wood species: Maple

Standard Stain Finish: Medium Ebony (see guide for other options)

Liam #5500

Outside Dimensions: 89"W x 39"D x 31"H

Inside dimensions:

Seat Depth: 25" Seat Width: 68" Seat Height: 20" Back Height: 31"

Arm Height: 31"

Please Note: tolerance of 1" is industry standard