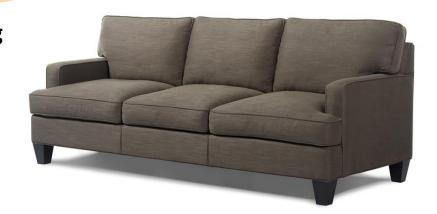

## Henry Large - 83" long

Available in 2 Comfort Depths

## Standard features:

Welted with 5" Track Arm

**Boxed Seat and Back** 

Cushioning (3 seat, 3 back): Standard Seat, Dacron Back

Self Decking

Show wood: Applied tapered Leg #0108

Wood species: Maple

Standard Stain Finish: Medium Ebony (see guide for other options)

**Coordinating Pieces**: Chair, Sofas and Sectional

**COM required: (plain Fabric):** 19 yards

Note: see guide for required patterned fabric

COL required: 323 sq ft

Available options (see Guide):

nail head, leg styles, skirts, cushioning, arm caps, topstitch

Shallow Comfort: #9000-75 Deep Comfort: #4550-75

Outside Dimensions: 83"W x 36" D x 35"H Outside Dimensions: 83"W x 39" D x 36"H

Inside dimensions: Inside dimensions:

Seat Depth: 21" Seat Width: 73" Seat Depth: 23" Seat Width: 73"