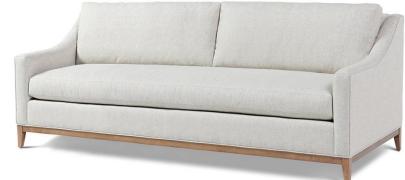

## Felix Large – 81" long

## Standard features:

Seam only with 4" Sewn Face Arm Boxed Seat and Back Welt along Base + Outside Arm/Back Cushioning (1 seat, 2 back): Standard Seat, Dacron Back Self Decking Show wood: Applied 5.5" Show Wood Base with tapered Leg Wood species: Maple Standard Stain Finish: Medium Ebony (see guide for other options) Coordinating Pieces: Chair and Sofas COM required: (plain Fabric): 19 yards Note: see guide for required patterned fabric COL required: 323 sq ft Available options (see Guide): nail head, leg styles, skirts, cushioning, arm caps, topstitch Shallow Comfort: #9286-75 Outside Dimensions: 81"W x 34"D x 33"H Inside dimensions: Seat Depth:20" Seat Width:73" Seat Height: 18.5" Arm Height: 22.5" Frame Height: 31" Please Note: tolerance of 1" is industry standard