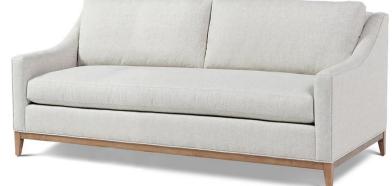

## Felix Regular – 74" long

## Standard features:

Seam only with 4" Sewn Face Arm Boxed Seat and Back Welt along Base + Outside Arm/Back Cushioning (1 seat, 2 back): Standard Seat, Dacron Back Self Decking Show wood: Applied 5.5" Show Wood Base with tapered Leg Wood species: Maple Standard Stain Finish: Medium Ebony (see guide for other options) Coordinating Pieces: Chair and Sofas **COM required:** (plain Fabric): 17 yards Note: see guide for required patterned fabric COL required: 289 sq ft Available options (see Guide): nail head, leg styles, skirts, cushioning, arm caps, topstitch Shallow Comfort: #9286-68 Outside Dimensions: 74"W x 34"D x 33"H Inside dimensions: Seat Depth:20" Seat Width:66" Seat Height:18.5" Arm Height: 22.5" Frame Height: 31" Please Note: tolerance of 1" is industry standard