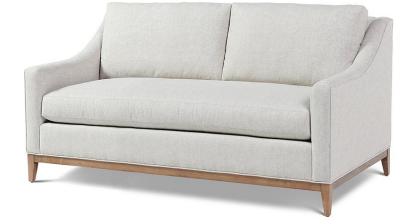

# Felix Demi - 66" long

#### Standard features:

Seam only with 4" Sewn Face Arm

Boxed Seat and Back

Welt along Base + Outside Arm/Back

Cushioning (1 seat, 2 back): Standard Seat, Dacron Back

Self Decking

### Show wood:

Applied 5.5" Show Wood Base with tapered Leg

Wood species: Maple

Standard Stain Finish: Medium Ebony (see guide for other options)

**Coordinating Pieces**: Chair and Sofas **COM required:** (plain Fabric): 16 yards

### Available options (see Guide):

nail head, leg styles, skirts, cushioning, arm caps, topstitch

Shallow Comfort: #9286-60

Outside Dimensions: 66"W x 34"D x 33"H

Inside dimensions:

Seat Depth:20" Seat Width:58"

Seat Height:18.5" Arm Height: 22.5" Frame Height: 31"

Please Note: tolerance of 1" is industry standard