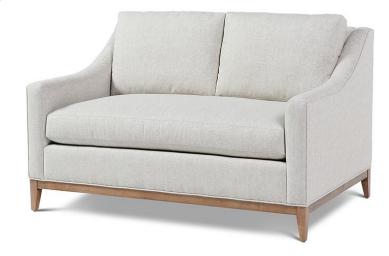

## Felix Loveseat – 52" long

#### Standard features:

Seam only with 4" Sewn Face Arm

Boxed Seat and Back

Welt along Base + Outside Arm/Back

Cushioning (1 seat, 2 back): Standard Seat, Dacron Back

Self Decking

### Show wood:

Applied 5.5" Show Wood Base with tapered Leg

Wood species: Maple

Standard Stain Finish: Medium Ebony (see guide for other options)

**Coordinating Pieces**: Chair and Sofas **COM required**: (plain Fabric): 13 yards

### Available options (see Guide):

nail head, leg styles, skirts, cushioning, arm caps, topstitch

Shallow Comfort: #9286-46

Outside Dimensions: 52"W x 34"D x 33"H

Inside dimensions:

Seat Depth:20" Seat Width:44"

Seat Height:18.5" Arm Height: 22.5" Frame Height: 31"

Please Note: tolerance of 1" is industry standard