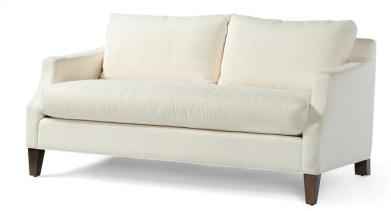

## Ernest Demi – 66" long

Available in 2 Comfort Depths

## Standard features:

Seam only with 4" Track Arm (welted base & outside back)

**Boxed Seat and Back** 

Cushioning (1 seat, 2 back): Standard Seat, Dacron Back

Self Decking

Show wood: Applied tapered Front Leg #0164/Back Leg #0126

Wood species: Maple

Standard Stain Finish: Medium Ebony (see guide for other options)

**Coordinating Pieces**: Chairs and Sofas **COM required:** (plain Fabric): 16 yards

Note: see guide for required patterned fabric

**COL required:** 272 sq ft

Available options (see Guide):

nail head, leg styles, skirts, cushioning, arm caps, topstitch

Shallow Comfort: #3104-60 Deep Comfort: #4104-60

Outside Dimensions: 66"W x 37"D x 34"H Outside Dimensions: 66"W x 40"D x 36"H

Inside dimensions: Inside dimensions:

Seat Depth:21" Seat Width:58" Seat Depth:23" Seat Width: 58"

Seat Height:20" Seat Height:20"

Arm Height: 25" Arm Height: 25"

Frame Height: 30" Frame Height:32"

Please Note: tolerance of 1" is industry standard