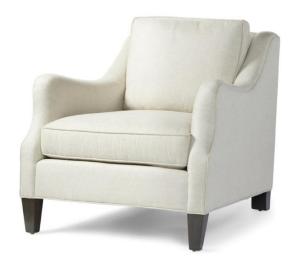

## Edwina Chair - 30" long

## Standard features:

Welted with 4" Scoop Faced Pull Over Arm

**Boxed Seat and Back** 

Cushioning: Standard Seat, Feather Back

Self Decking

Coordinating Pieces: Swivel Chair, Ottoman, Chair ½ and Sofa

**COM required:** (plain Fabric): 8 yards

Outside Dimensions: 30"W x 36"D x 34"H

Inside dimensions:

Seat Depth: 21" Seat Width: 22"

Seat Height: 18.5"
Arm Height: 25"
Frame Height: 31"

Please Note: tolerance of 1" is industry standard

Deep Comfort: #4589-24