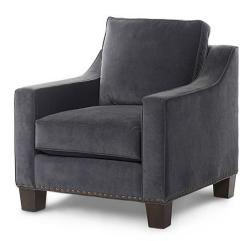

## Denise Chair – 32" long

Available in 2 Comfort Depths

| Standard features:                                                           |
|------------------------------------------------------------------------------|
| Fully welted with 5" Track Arm (nail head an additional option)              |
| Boxed Seat and Back                                                          |
| Cushioning: Standard Seat, Feather Back                                      |
| Self Decking                                                                 |
| Show wood: Applied tapered Leg #0116                                         |
| Wood species: Maple                                                          |
| Standard Stain Finish: Medium Ebony (see guide for other options)            |
| Coordinating Pieces: Chair, Sofa, and Sectional                              |
| COM required: (plain Fabric): 8 yards                                        |
| Note: see guide for required patterned fabric                                |
| COL required: 136 sq ft                                                      |
| Available options (see Guide):                                               |
| nail head, leg styles, skirts, swivel #3270, cushioning, arm caps, topstitch |
|                                                                              |
| Shallow Comport: #3270-24 Deep Comfort: #4270-24                             |

Shallow Comport: #3270-24 Outside Dimensions: 32"W x 36" D x 35"H Inside dimensions: Seat Depth: 21" Seat Width: 22" Seat Height: 19" Arm Height: 23" Frame Height: 31" Please Note: tolerance of 1" is industry standard Deep Comfort: #4270-24 Outside Dimensions: 32"W x 39" D x 36"H Inside dimensions: Seat Depth: 23" Seat Width: 22" Seat Height: 19" Arm Height: 23" Frame Height: 33"