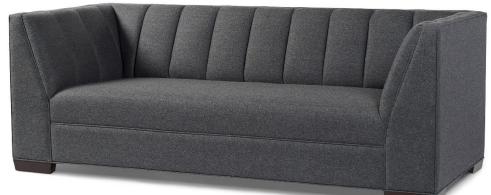

# Caden Large – 84" long

## Standard features:

Welted with sloped Arm

Tight upholstered Seat and Back

Self Decking

Show wood: Applied #0128 leg

Wood species: Maple

Standard Stain Finish: Medium Ebony (see guide for other options)

Coordinating Pieces: Sofa

### COM required: (plain Fabric): 17 yards

Note: see guide for required patterned fabric

COL required: 289 sq ft

### Available options (see Guide):

nail head, leg styles, skirts, cushioning, arm caps

Shallow Comfort: #9295 Outside Dimensions: 84"W x 35.5"D x 30.5"H Inside dimensions: Seat Depth: 25" Seat Width: 64 Seat Height: 17" Back Height: 30.5" Arm Height: 30.5" Please Note: tolerance of 1" is industry standard