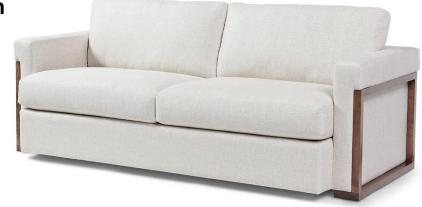

## Arthur II Large - 84" lon

Available in 2 Depths

## Standard features:

Seam only with 6.5" track arm

Boxed seats and backs

Cushioning (2 seats, 2 backs): Standard seat, dacron back

Self Decking

Show wood:

Wood species: Maple

Standard Stain Finish: Medium Ebony (see guide for other options)

COM required: (plain Fabric): 22 yards

Note: see guide for required patterned fabric

COL required: 374 sq ft

Available options (see Guide):

nail head, leg styles, skirts, cushioning, arm caps, topstitch

Shallow Comfort - #9279 Large Deep Comfort - #9278 Large

Outside Dimensions: 84"W x 39"D x 35"H Outside Dimensions: 84"W x 41.5"D x 35"H

Inside dimensions: Inside dimensions:

Seat Depth: 23" Seat Width: 71" Seat Depth: 25.5" Seat Width: 71" Seat Height: 18.5" Seat Height: 26" Seat Height: 18.5" Back Height: 26"