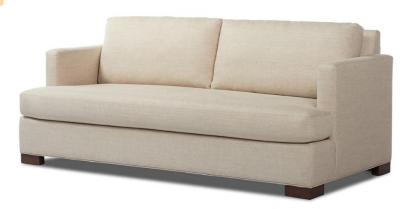

## Alistair Large – 83" long

Available in 2 Comfort Depths

## Standard features:

Seam only (Welt outside back & Base) with 5" Track Arm

**Boxed Seat and Back** 

Cushioning (1 seat, 2 back): Standard Seat, Dacron Back

Self Decking

As Shown: top stitch with an additional charge

Show wood: Applied Leg #0130

Wood species: Maple

Standard Stain Finish: Medium Ebony (see guide for other options)

Coordinating Pieces: Chair, Sofa, Sectional and Sofa Bed

COM required: (plain Fabric): 19 yards

Note: see guide for required patterned fabric

**COL required:** 323 sq ft

Available options (see Guide):

Nail head, leg styles, skirts, cushioning, arm caps, topstitch

Shallow Comfort: #9105-75 Deep Comfort: #4505-75

Outside Dimensions: 83"W x 36"D x 35"H Outside Dimensions: 83"W x 39"D x 35"H

Inside dimensions: Inside dimensions:

Seat Depth:21" Seat Width: 73" Seat Depth:23" Seat Width: 73"

Seat Height: 19" Seat Height: 19"
Arm Height: 27" Arm Height: 27"
Frame Height: 31" Frame Height: 33"