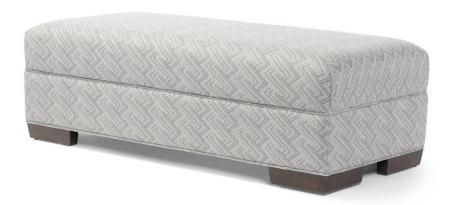

## **Xavier Ottoman**

## Standard features:

Pullover Seat with band

Welt on top and bottom of band

Show wood: Applied tapered Leg #0128

Wood species: Maple

Standard Stain Finish: Medium Ebony (see guide for other options)

**Coordinating Pieces:** Caden Sofa **Available options (see Guide):** 

nail head, leg styles, skirts, topstitch

Xavier #7295

Outside Dimensions: 55"W x 24"D x 17.5"H

COM required: (plain Fabric): 5 yards

Note: see guide for required patterned fabric

COL required: 68 sq ft

Xavier Tray #7295 T1MS
Outside Dimensions:
14.75"W x 26.5"L x 7.5"H
1" thick Solid Maple