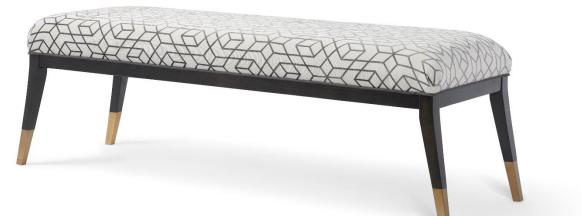

## Warren Ottoman – 66"L

## **Standard features:**

Tight pullover seat with welt on bottom perimeter **Show wood:** Integral Show wood base Wood species: Maple Standard Stain Finish: Medium Ebony (see guide for other options) **Leg Detail:** Applied Metal Sleeves Standard Metal Finish: Aged Bronze or Polished Chrome Please Note: Leather or Vinyl application: nail head will replace welt along show wood base. Standard surcharge will apply

Warren Large #7109-66 (As Pictured) Outside Dimensions: 66"W x 20"D x 21"H **COM required:** (plain Fabric): 3.0 yards Note: see guide for required patterned fabric fabric

**COL required:** 51 sq ft

Warren Small #7109-48 Outside Dimensions: 48"W x 20"D x 21"H COM required: (plain Fabric): 2.5 yards Note: see guide for required patterned